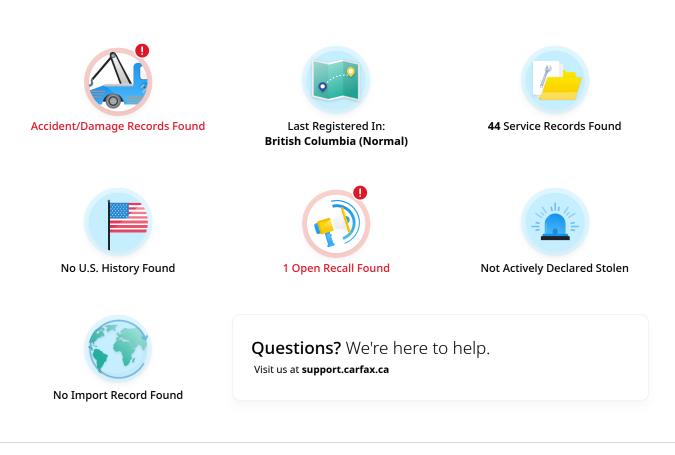

# Vehicle History Report (BC)

| INCIDENT DATE       | DETAILS                                         | AMOUNT      |
|---------------------|-------------------------------------------------|-------------|
| 🌗 2014 May 8        | British Columbia, Canada                        |             |
|                     | Estimate: UNKNOWN   Estimate Date: n/a          | \$1,014.54  |
|                     | Claim: THEFT FROM AUTO UNKNOWN                  | \$956.21    |
| \rm 9 2017 Jan 6    | British Columbia, Canada                        |             |
|                     | Estimate: LEFT REAR SIDE   Estimate Date: n/a   | \$2,707.98  |
|                     | Claim: COLLISION LEFT REAR SIDE                 | \$2,568.96  |
| <b>9</b> 2017 Jul 4 | British Columbia, Canada                        |             |
|                     | Estimate: REAR CENTER   Estimate Date: n/a      | \$12,517.99 |
|                     | Claim: COLLISION REAR CENTER                    | \$11,996.92 |
| 9 2024 Nov 5        | British Columbia, Canada                        |             |
|                     | Estimate: LEFT REAR CORNER   Estimate Date: n/a | \$2,686.51  |
|                     | Claim: COLLISION LEFT REAR CORNER               | \$2,548.46  |

# Registration

🥑 This vehicle has been registered in the province of British Columbia in Canada with Normal branding.

We checked for: Inspection Required, Normal, Non-repairable, Rebuilt, Salvage and Stolen.

### Service Records

| DATE        | ODOMETER   | SOURCE                             | DETAILS                                                                                                                                                                                                                                                                                                                                                                                                                                                                                                                                                                                                                                                                                                                                                                                                                                                                                                                                                                                                                                                                                                                                                                                                                                                                                                                                                                                                                                                                                                                                                                                                                                                                                                                                                                                                                                                                                                                                                                                                                                                                                                                   |
|-------------|------------|------------------------------------|---------------------------------------------------------------------------------------------------------------------------------------------------------------------------------------------------------------------------------------------------------------------------------------------------------------------------------------------------------------------------------------------------------------------------------------------------------------------------------------------------------------------------------------------------------------------------------------------------------------------------------------------------------------------------------------------------------------------------------------------------------------------------------------------------------------------------------------------------------------------------------------------------------------------------------------------------------------------------------------------------------------------------------------------------------------------------------------------------------------------------------------------------------------------------------------------------------------------------------------------------------------------------------------------------------------------------------------------------------------------------------------------------------------------------------------------------------------------------------------------------------------------------------------------------------------------------------------------------------------------------------------------------------------------------------------------------------------------------------------------------------------------------------------------------------------------------------------------------------------------------------------------------------------------------------------------------------------------------------------------------------------------------------------------------------------------------------------------------------------------------|
| 2011 Nov 3  |            | Nissan of Nanaimo                  | Vehicle serviced                                                                                                                                                                                                                                                                                                                                                                                                                                                                                                                                                                                                                                                                                                                                                                                                                                                                                                                                                                                                                                                                                                                                                                                                                                                                                                                                                                                                                                                                                                                                                                                                                                                                                                                                                                                                                                                                                                                                                                                                                                                                                                          |
|             |            | Nanaimo, British Columbia, Canada  | Pre-delivery inspection completed                                                                                                                                                                                                                                                                                                                                                                                                                                                                                                                                                                                                                                                                                                                                                                                                                                                                                                                                                                                                                                                                                                                                                                                                                                                                                                                                                                                                                                                                                                                                                                                                                                                                                                                                                                                                                                                                                                                                                                                                                                                                                         |
| 2011 Nov 16 |            | Nissan of Nanaimo                  | Vehicle serviced                                                                                                                                                                                                                                                                                                                                                                                                                                                                                                                                                                                                                                                                                                                                                                                                                                                                                                                                                                                                                                                                                                                                                                                                                                                                                                                                                                                                                                                                                                                                                                                                                                                                                                                                                                                                                                                                                                                                                                                                                                                                                                          |
|             |            | Nanaimo, British Columbia, Canada  | Accessories installed                                                                                                                                                                                                                                                                                                                                                                                                                                                                                                                                                                                                                                                                                                                                                                                                                                                                                                                                                                                                                                                                                                                                                                                                                                                                                                                                                                                                                                                                                                                                                                                                                                                                                                                                                                                                                                                                                                                                                                                                                                                                                                     |
| 2017 Dec 5  | 118,189 KM | Jiffy Lube                         | Vehicle serviced                                                                                                                                                                                                                                                                                                                                                                                                                                                                                                                                                                                                                                                                                                                                                                                                                                                                                                                                                                                                                                                                                                                                                                                                                                                                                                                                                                                                                                                                                                                                                                                                                                                                                                                                                                                                                                                                                                                                                                                                                                                                                                          |
|             |            | Richmond, British Columbia, Canada | Maintenance inspection completed                                                                                                                                                                                                                                                                                                                                                                                                                                                                                                                                                                                                                                                                                                                                                                                                                                                                                                                                                                                                                                                                                                                                                                                                                                                                                                                                                                                                                                                                                                                                                                                                                                                                                                                                                                                                                                                                                                                                                                                                                                                                                          |
|             |            |                                    | Oil and filter changed     Further dynamics of the second se |
|             |            |                                    | <ul><li>Fuel injection system flushed/serviced</li><li>Engine oil system flushed</li></ul>                                                                                                                                                                                                                                                                                                                                                                                                                                                                                                                                                                                                                                                                                                                                                                                                                                                                                                                                                                                                                                                                                                                                                                                                                                                                                                                                                                                                                                                                                                                                                                                                                                                                                                                                                                                                                                                                                                                                                                                                                                |
| 2018 Feb 6  | 124,100 KM | Jiffy Lube                         | Vehicle serviced                                                                                                                                                                                                                                                                                                                                                                                                                                                                                                                                                                                                                                                                                                                                                                                                                                                                                                                                                                                                                                                                                                                                                                                                                                                                                                                                                                                                                                                                                                                                                                                                                                                                                                                                                                                                                                                                                                                                                                                                                                                                                                          |
|             |            | Richmond, British Columbia, Canada | Maintenance inspection completed                                                                                                                                                                                                                                                                                                                                                                                                                                                                                                                                                                                                                                                                                                                                                                                                                                                                                                                                                                                                                                                                                                                                                                                                                                                                                                                                                                                                                                                                                                                                                                                                                                                                                                                                                                                                                                                                                                                                                                                                                                                                                          |
|             |            |                                    | Oil and filter changed                                                                                                                                                                                                                                                                                                                                                                                                                                                                                                                                                                                                                                                                                                                                                                                                                                                                                                                                                                                                                                                                                                                                                                                                                                                                                                                                                                                                                                                                                                                                                                                                                                                                                                                                                                                                                                                                                                                                                                                                                                                                                                    |
|             |            |                                    | Rear differential fluid flushed/changed                                                                                                                                                                                                                                                                                                                                                                                                                                                                                                                                                                                                                                                                                                                                                                                                                                                                                                                                                                                                                                                                                                                                                                                                                                                                                                                                                                                                                                                                                                                                                                                                                                                                                                                                                                                                                                                                                                                                                                                                                                                                                   |
|             |            |                                    | Differential fluid flushed/changed                                                                                                                                                                                                                                                                                                                                                                                                                                                                                                                                                                                                                                                                                                                                                                                                                                                                                                                                                                                                                                                                                                                                                                                                                                                                                                                                                                                                                                                                                                                                                                                                                                                                                                                                                                                                                                                                                                                                                                                                                                                                                        |
| 2018 Apr 20 | 129,300 KM | Jiffy Lube                         | Vehicle serviced                                                                                                                                                                                                                                                                                                                                                                                                                                                                                                                                                                                                                                                                                                                                                                                                                                                                                                                                                                                                                                                                                                                                                                                                                                                                                                                                                                                                                                                                                                                                                                                                                                                                                                                                                                                                                                                                                                                                                                                                                                                                                                          |
|             |            | Richmond, British Columbia, Canada | Maintenance inspection completed                                                                                                                                                                                                                                                                                                                                                                                                                                                                                                                                                                                                                                                                                                                                                                                                                                                                                                                                                                                                                                                                                                                                                                                                                                                                                                                                                                                                                                                                                                                                                                                                                                                                                                                                                                                                                                                                                                                                                                                                                                                                                          |
|             |            |                                    | <ul> <li>Oil and filter changed</li> <li>Eucliniection system flushed/serviced</li> </ul>                                                                                                                                                                                                                                                                                                                                                                                                                                                                                                                                                                                                                                                                                                                                                                                                                                                                                                                                                                                                                                                                                                                                                                                                                                                                                                                                                                                                                                                                                                                                                                                                                                                                                                                                                                                                                                                                                                                                                                                                                                 |
|             |            |                                    | <ul><li>Fuel injection system flushed/serviced</li><li>Engine oil system flushed</li></ul>                                                                                                                                                                                                                                                                                                                                                                                                                                                                                                                                                                                                                                                                                                                                                                                                                                                                                                                                                                                                                                                                                                                                                                                                                                                                                                                                                                                                                                                                                                                                                                                                                                                                                                                                                                                                                                                                                                                                                                                                                                |
| 2018 May 7  | 131,059 KM | Jiffy Lube                         | Vehicle serviced                                                                                                                                                                                                                                                                                                                                                                                                                                                                                                                                                                                                                                                                                                                                                                                                                                                                                                                                                                                                                                                                                                                                                                                                                                                                                                                                                                                                                                                                                                                                                                                                                                                                                                                                                                                                                                                                                                                                                                                                                                                                                                          |
| -           |            | Richmond, British Columbia, Canada | Antifreeze/coolant checked                                                                                                                                                                                                                                                                                                                                                                                                                                                                                                                                                                                                                                                                                                                                                                                                                                                                                                                                                                                                                                                                                                                                                                                                                                                                                                                                                                                                                                                                                                                                                                                                                                                                                                                                                                                                                                                                                                                                                                                                                                                                                                |
|             |            |                                    | Cooling system serviced                                                                                                                                                                                                                                                                                                                                                                                                                                                                                                                                                                                                                                                                                                                                                                                                                                                                                                                                                                                                                                                                                                                                                                                                                                                                                                                                                                                                                                                                                                                                                                                                                                                                                                                                                                                                                                                                                                                                                                                                                                                                                                   |
|             |            |                                    | Antifreeze/coolant flushed/changed                                                                                                                                                                                                                                                                                                                                                                                                                                                                                                                                                                                                                                                                                                                                                                                                                                                                                                                                                                                                                                                                                                                                                                                                                                                                                                                                                                                                                                                                                                                                                                                                                                                                                                                                                                                                                                                                                                                                                                                                                                                                                        |
| 2018 Jun 14 | 134,317 KM | Jiffy Lube                         | Vehicle serviced                                                                                                                                                                                                                                                                                                                                                                                                                                                                                                                                                                                                                                                                                                                                                                                                                                                                                                                                                                                                                                                                                                                                                                                                                                                                                                                                                                                                                                                                                                                                                                                                                                                                                                                                                                                                                                                                                                                                                                                                                                                                                                          |
|             |            | Richmond, British Columbia, Canada | Maintenance inspection completed                                                                                                                                                                                                                                                                                                                                                                                                                                                                                                                                                                                                                                                                                                                                                                                                                                                                                                                                                                                                                                                                                                                                                                                                                                                                                                                                                                                                                                                                                                                                                                                                                                                                                                                                                                                                                                                                                                                                                                                                                                                                                          |
|             |            |                                    | Oil and filter changed                                                                                                                                                                                                                                                                                                                                                                                                                                                                                                                                                                                                                                                                                                                                                                                                                                                                                                                                                                                                                                                                                                                                                                                                                                                                                                                                                                                                                                                                                                                                                                                                                                                                                                                                                                                                                                                                                                                                                                                                                                                                                                    |
| 2018 Aug 4  | 139,780 KM | Jiffy Lube                         | Vehicle serviced                                                                                                                                                                                                                                                                                                                                                                                                                                                                                                                                                                                                                                                                                                                                                                                                                                                                                                                                                                                                                                                                                                                                                                                                                                                                                                                                                                                                                                                                                                                                                                                                                                                                                                                                                                                                                                                                                                                                                                                                                                                                                                          |
|             |            | Richmond, British Columbia, Canada | Maintenance inspection completed                                                                                                                                                                                                                                                                                                                                                                                                                                                                                                                                                                                                                                                                                                                                                                                                                                                                                                                                                                                                                                                                                                                                                                                                                                                                                                                                                                                                                                                                                                                                                                                                                                                                                                                                                                                                                                                                                                                                                                                                                                                                                          |
|             |            |                                    | Oil and filter changed                                                                                                                                                                                                                                                                                                                                                                                                                                                                                                                                                                                                                                                                                                                                                                                                                                                                                                                                                                                                                                                                                                                                                                                                                                                                                                                                                                                                                                                                                                                                                                                                                                                                                                                                                                                                                                                                                                                                                                                                                                                                                                    |
|             |            |                                    | <ul> <li>Engine oil system flushed</li> </ul>                                                                                                                                                                                                                                                                                                                                                                                                                                                                                                                                                                                                                                                                                                                                                                                                                                                                                                                                                                                                                                                                                                                                                                                                                                                                                                                                                                                                                                                                                                                                                                                                                                                                                                                                                                                                                                                                                                                                                                                                                                                                             |

## ) Open Recalls

Recall #: PC948 | PTH FTR XTR AB EMB NTB-23-08 Recall Date: 2023 Feb 10